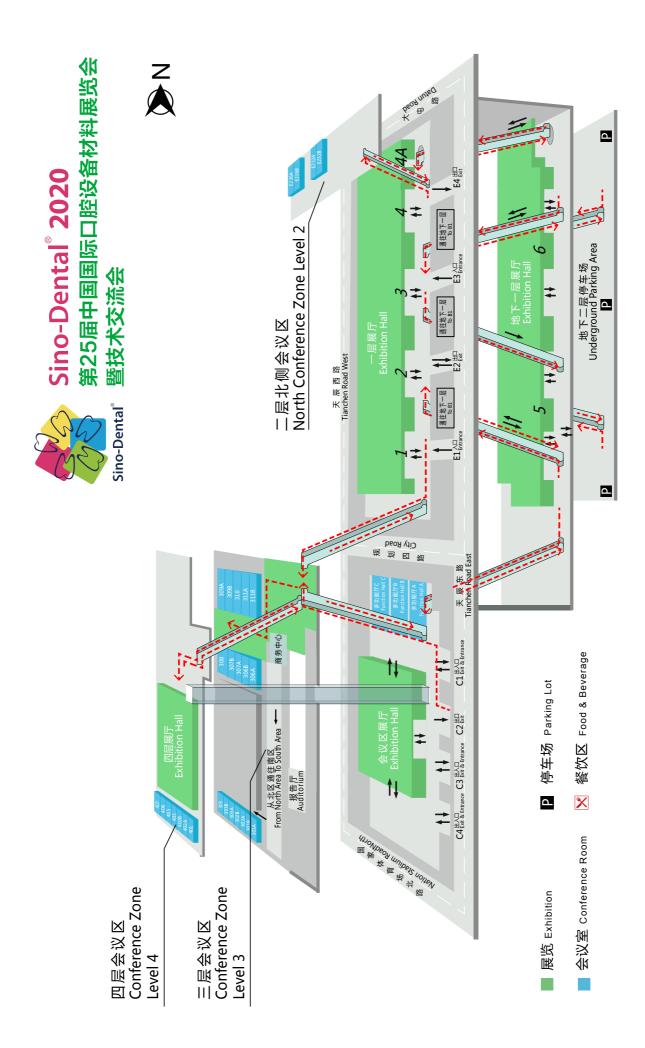

| F1(CNCC Exhibition Area)                                                         | sqm raw space                        | Booth No. |  |
|----------------------------------------------------------------------------------|--------------------------------------|-----------|--|
| F1(CNCC Conference Area)                                                         | sqm raw space                        | Booth No. |  |
| B1                                                                               | sqm raw space<br>(orstandard booths) | Booth No. |  |
| F3                                                                               | sqm raw space                        | Booth No. |  |
| F4                                                                               | sqm raw space<br>(orstandard booths) | Booth No. |  |
| Please refer to CNCC layout floorplan for the locations of the exhibition halls. |                                      |           |  |