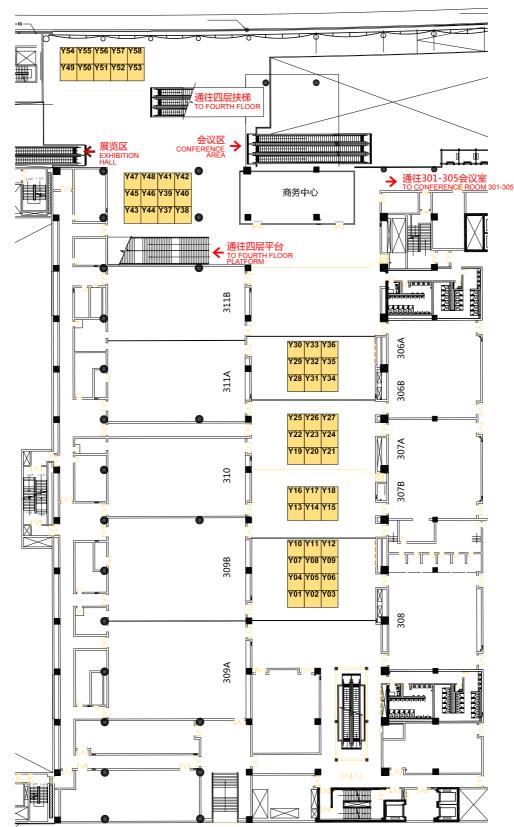

| F1(CNCC Exhibition Area)                                                         | sqm raw space                        | Booth No. |  |
|----------------------------------------------------------------------------------|--------------------------------------|-----------|--|
| F1(CNCC Conference Area)                                                         | sqm raw space                        | Booth No. |  |
| B1                                                                               | sqm raw space<br>(orstandard booths) | Booth No. |  |
| F3                                                                               | sqm raw space                        | Booth No. |  |
| F4                                                                               | sqm raw space<br>(orstandard booths) | Booth No. |  |
| Please refer to CNCC layout floorplan for the locations of the exhibition halls. |                                      |           |  |