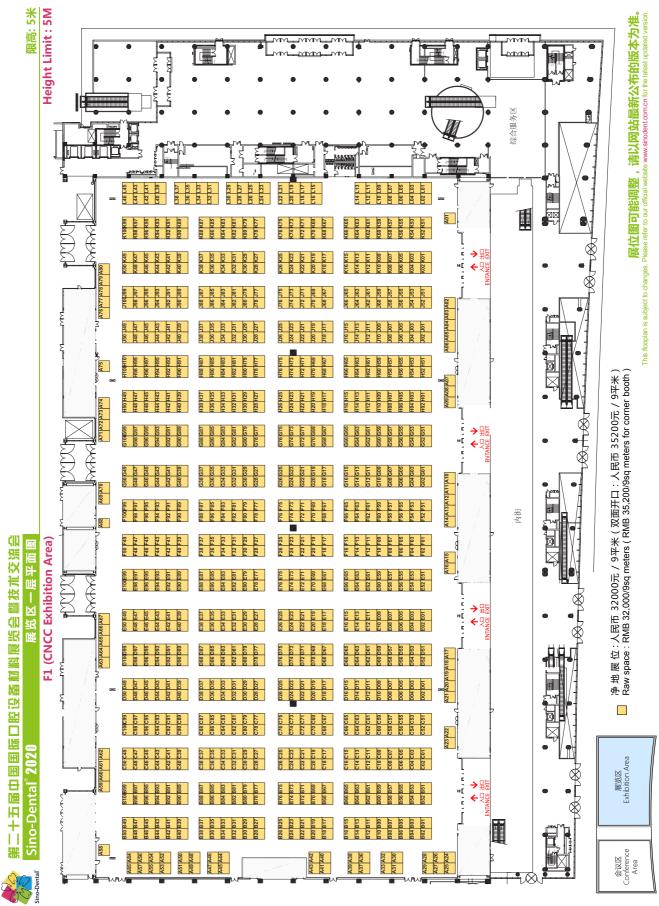

| F1(CNCC Exhibition Area)                                                         | sqm raw space                        | Booth No. |  |
|----------------------------------------------------------------------------------|--------------------------------------|-----------|--|
| F1(CNCC Conference Area)                                                         | sqm raw space                        | Booth No. |  |
| B1                                                                               | sqm raw space<br>(orstandard booths) | Booth No. |  |
| F3                                                                               | sqm raw space                        | Booth No. |  |
| F4                                                                               | sqm raw space<br>(orstandard booths) | Booth No. |  |
| Please refer to CNCC layout floorplan for the locations of the exhibition halls. |                                      |           |  |