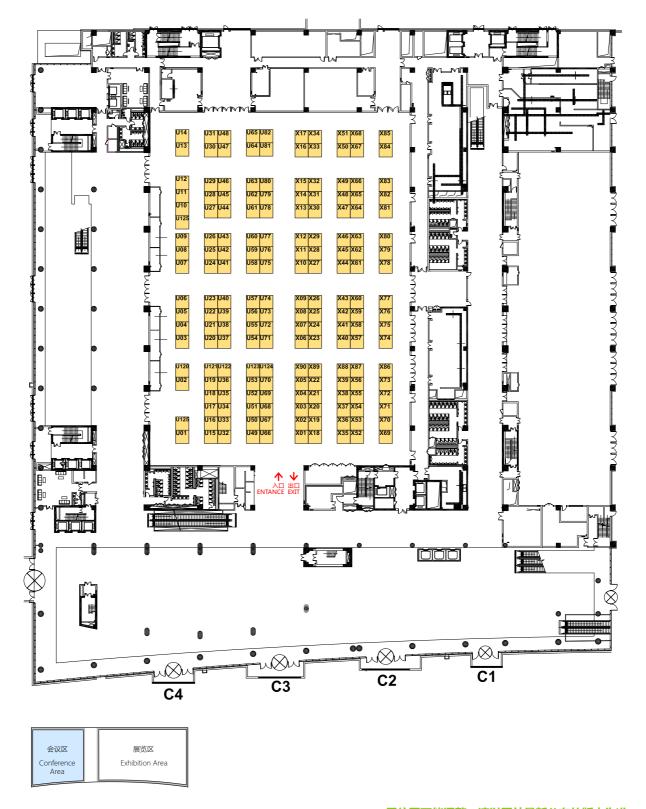

| F1(CNCC Exhibition Area)                                                         | sqm raw space                        | Booth No. |  |
|----------------------------------------------------------------------------------|--------------------------------------|-----------|--|
| F1(CNCC Conference Area)                                                         | sqm raw space                        | Booth No. |  |
| B1                                                                               | sqm raw space<br>(orstandard booths) | Booth No. |  |
| F3                                                                               | sqm raw space                        | Booth No. |  |
| F4                                                                               | sqm raw space<br>(orstandard booths) | Booth No. |  |
| Please refer to CNCC layout floorplan for the locations of the exhibition halls. |                                      |           |  |