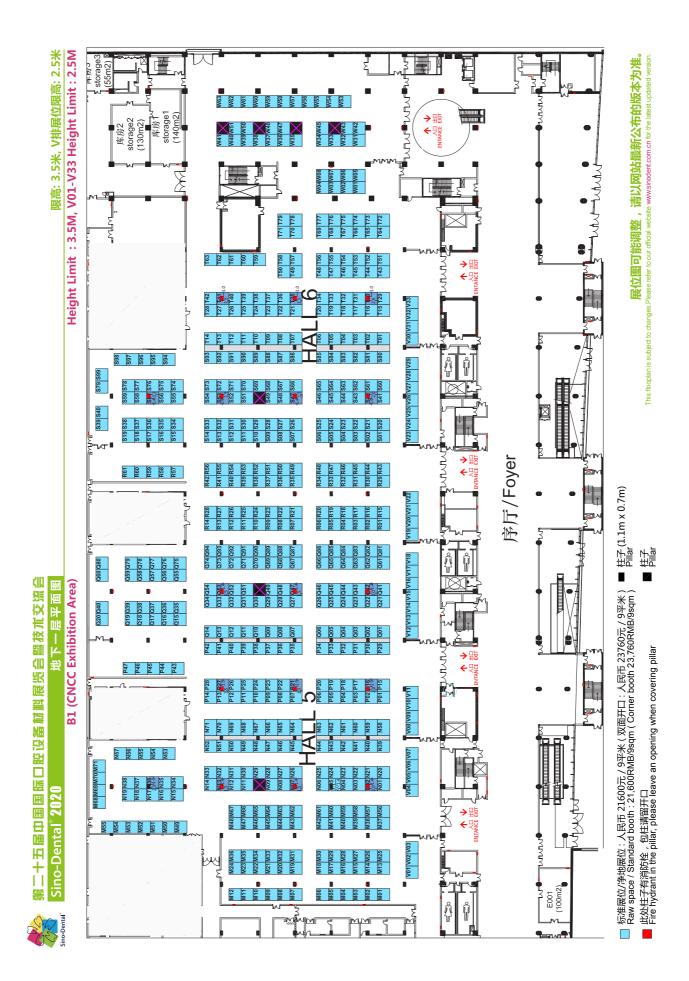

| F1(CNCC Exhibition Area)                                                         | sqm raw space                        | Booth No. |  |
|----------------------------------------------------------------------------------|--------------------------------------|-----------|--|
| F1(CNCC Conference Area)                                                         | sqm raw space                        | Booth No. |  |
| B1                                                                               | sqm raw space<br>(orstandard booths) | Booth No. |  |
| F3                                                                               | sqm raw space                        | Booth No. |  |
| F4                                                                               | sqm raw space<br>(orstandard booths) | Booth No. |  |
| Please refer to CNCC layout floorplan for the locations of the exhibition halls. |                                      |           |  |