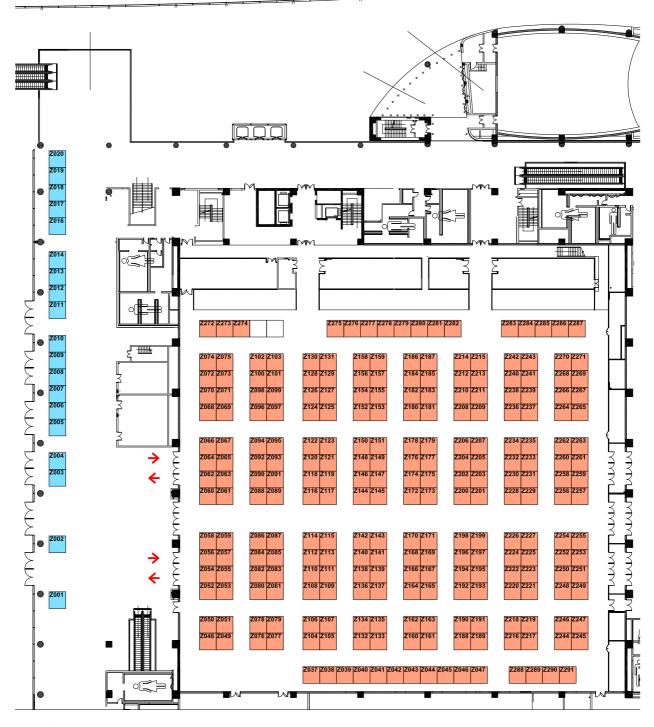

# III. Booth Application (Please refer to the floor plans for your choice)

Step 1. Please specify:

- Raw Space (Conference Area: F1, F3, F4; Exhibition Area: F1).
- □ Standard Booth (B1, F4)

| Chan 2 Diagon fill in the blank for your booth shains (minimum  | $\sim \cdots \sim \sim$ |
|-----------------------------------------------------------------|---------------------------------------------------------------------------------------------------------|
| Step 2. Please fill in the blank for your booth choice (minimun | 1 Unit: 9 sqm /1 booth):                                                                                |

| F1(CNCC Exhibition Area)                                                         | sqm raw space                        | Booth No. |  |
|----------------------------------------------------------------------------------|--------------------------------------|-----------|--|
| F1(CNCC Conference Area)                                                         | sqm raw space                        | Booth No. |  |
| B1                                                                               | sqm raw space<br>(orstandard booths) | Booth No. |  |
| F3                                                                               | sqm raw space                        | Booth No. |  |
| F4                                                                               | sqm raw space<br>(orstandard booths) | Booth No. |  |
| Please refer to CNCC layout floorplan for the locations of the exhibition halls. |                                      |           |  |